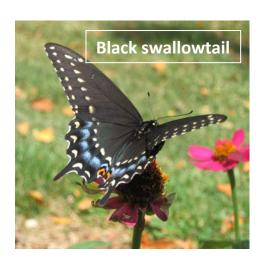

Spotted Skipper

Hoary Edge

Sneezeweed

Silvery Checkerspot

Dainty sulphur

**Smooth Oxeye** 

Silvery Checkerspot

**Round-Headed Bush** 

Clover

Silver Spotted Skipper

**Gray Hairstreak** 

Southern Cloudywing

**Monkey Flower** 

Common Buckeye

**Baltimore Checkerspot** 

Foxglove Beard-tongue &

**Hairy Beard-tongue** 

**Baltimore Checkerspot** 

**Sweet Everlasting** 

Painted Lady

American lady

Coneflowers (Ratibida &

Rudbeckia spp.)

Silvery Checkerspot

**Southern Wild Senna** 

Little Yellow

Sleepy Orange

Cloudless Sulphur

**Heart leaved Aster** 

New England Aster

**Smooth Blue Aster** 

Pearl Crescent

Common Buckeye

**Hoary Vervain** 

Common Buckeye

**Hairy Wingstem** 

Silvery Checkerspot

Tall Ironweed

American Lady

**Golden Alexander** 

Black Swallowtail



## **GRASSES and SEDGES:**

## **Big Bluestem**

Delaware Skipper Cobweb Skipper

#### **Side-oats Grama**

Northern Pearly Eye

# **Sedge species**

Eyed Brown
Appalachian Brown
Mitchell's Satyr
Black Dash
Dun Skipper
Mulberry Wing
Two Spotted Skipper
Dion Skipper

## **Wild River Oats**

Bell's Roadside Skipper Salt and Pepper Northern Pearly Eye

#### **Bottlebrush Grass**

Northern Pearly Eye



**Canada Wild Rye**Zabulon skipper

#### **Switch Grass**

**Delaware Skipper** 

#### Little Bluestem

Dusted Skipper Leonards Skipper Cobweb Skipper Crossline Skipper Indian Skipper Swarthy Skipper

#### **Indian Grass**

Salt and Pepper Skipper

## **Prairie Dropseed**

Leonard's Skipper

## **SHRUBS:**

## **False Indigo Bush**

Silver-spotted Skipper
Dogface Sulphur

### Redbud

Henry's